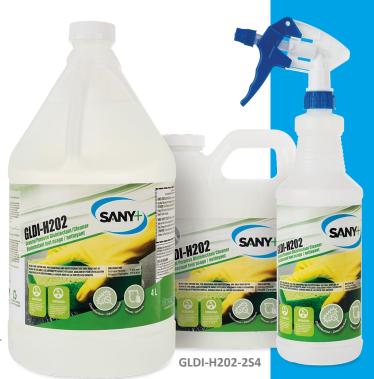

# GLDI – H202 GENERAL PURPOSE CLEANER

GLDI-H202 is a versatile, concentrated product formulated to disinfect and remove stains, hard water build-up, and soap scum. GLDI-H2O2 kills bacteria, viruses, fungi, mold and mildew.

| Product Code    | Package Size                                     |
|-----------------|--------------------------------------------------|
| GLDI-H202-4S4   | 4 X 4L Bottles                                   |
| GLDI-H202-2S4   | 4 X 2L Bottles                                   |
| GLDI-H202-32S12 | 12 X 32oz Spray Bottles and two trigger sprayers |